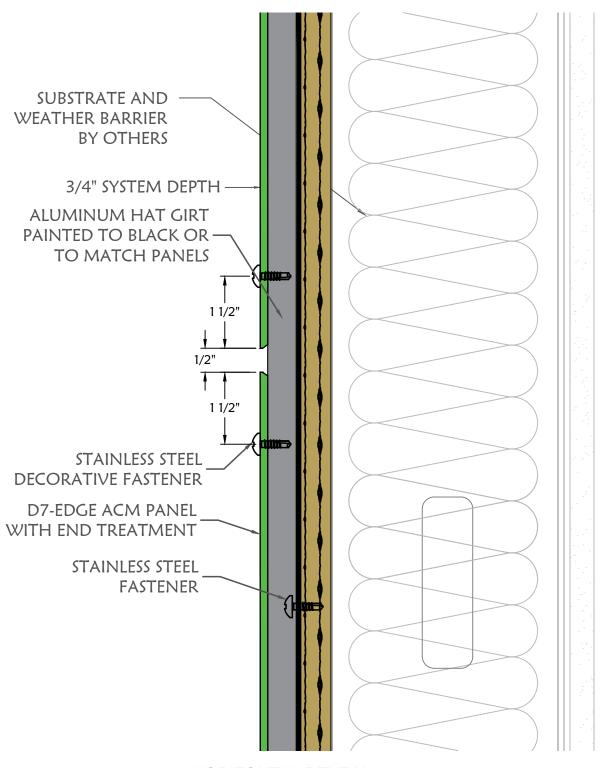

## D7-EDGE PANEL SYSTEM

Date: 4/16/24 S

Scale: N.T.S.

Drawing #

HORIZONTAL REVEAL

DIVISION 7 MTLS 8641 East 30th Street Indianapolis, IN 46219 (317) 890-0100 info@division7mtls.com www.division7mtls.com

# D7-EDGE PANEL SYSTEM

Date: 4/16/24 | Scale: N.T.S.

Drawing #

8641 East 30th Street Indianapolis, IN 46219

> (317) 890-0100 info@division7mtls.com

www.division7mtls.com

**DIVISION 7** 

MTLS