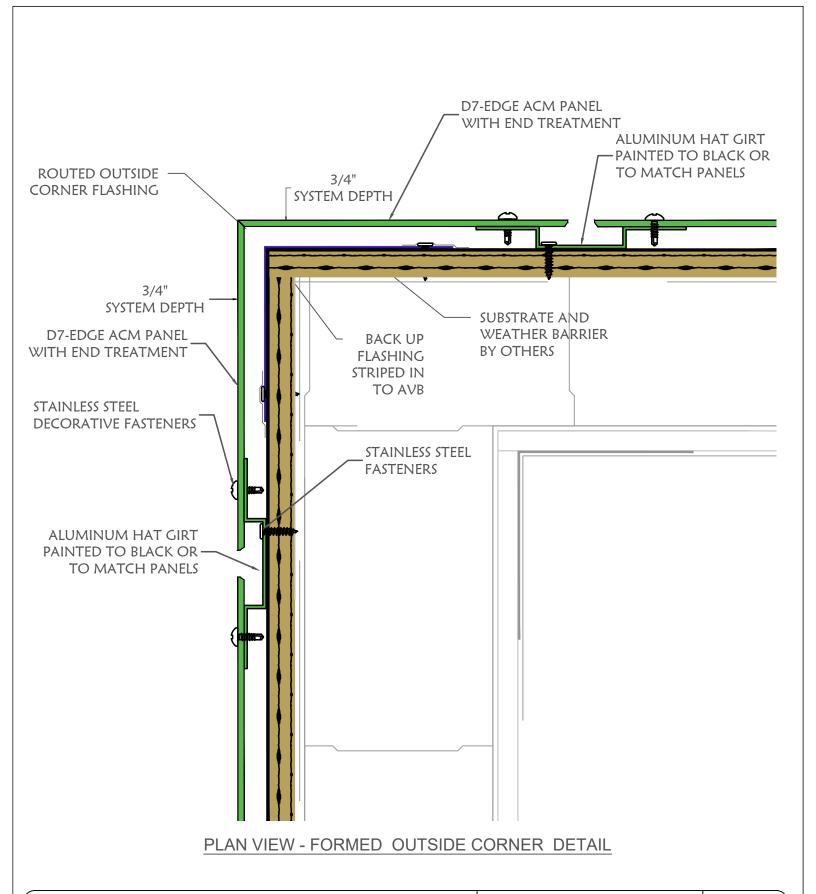

### PLAN VIEW - VERTICAL SPLICE

DIVISION 7 MTLS 8641 East 30th Street Indianapolis, IN 46219 (317) 890-0100 info@division7mtls.com www.division7mtls.com

## D7-EDGE PANEL SYSTEM

Date: 4/16/24 S

Scale: N.T.S.

Drawing #

HORIZONTAL REVEAL

DIVISION 7 MTLS 8641 East 30th Street Indianapolis, IN 46219 (317) 890-0100 info@division7mtls.com www.division7mtls.com