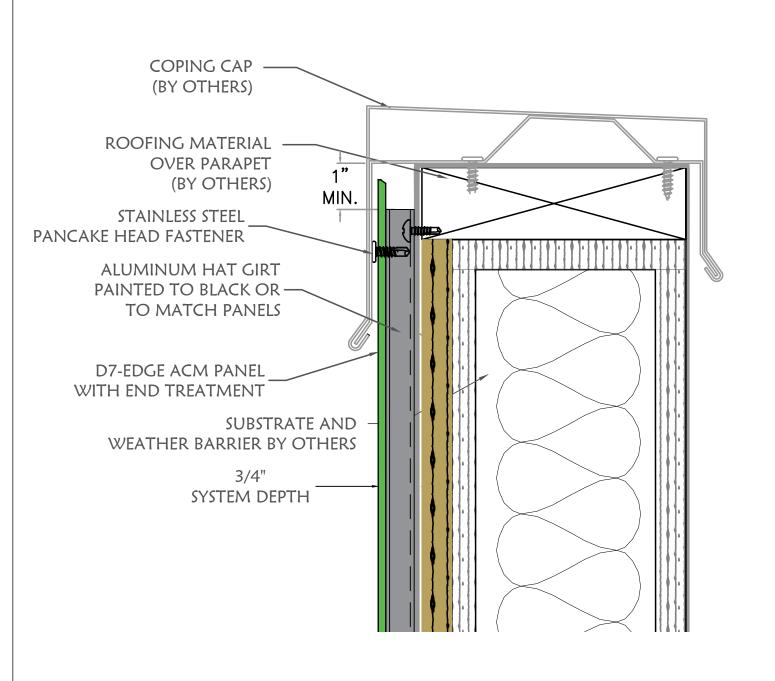

#### PANEL HEAD WITH SHEET METAL COPING

DIVISION 7 MTLS 8641 East 30th Street Indianapolis, IN 46219 (317) 890-0100 info@division7mtls.com www.division7mtls.com

## D7-EDGE PANEL SYSTEM

Date: 4/16/24 | Scale: N.T.S.

Drawing #