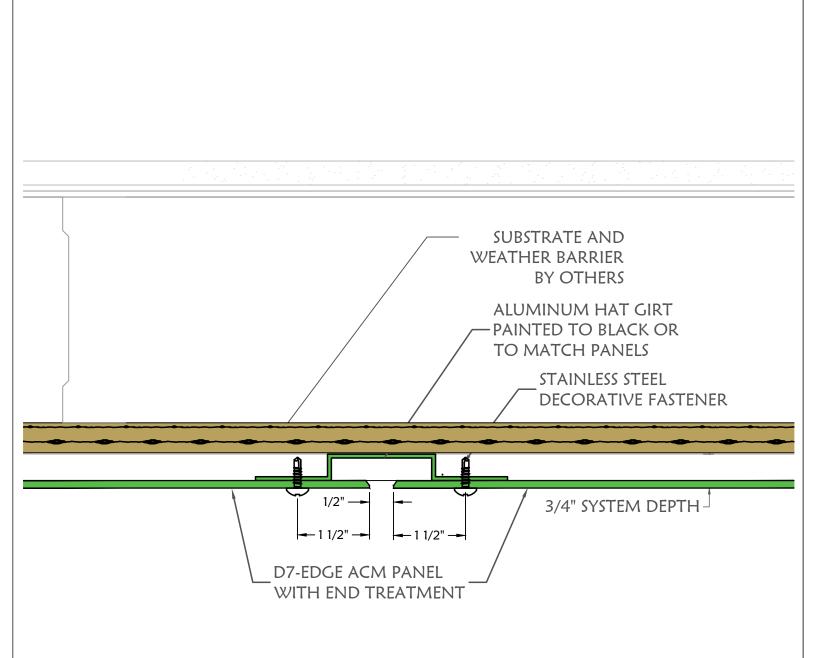

### PLAN VIEW - VERTICAL SPLICE

DIVISION 7 MTLS 8641 East 30th Street Indianapolis, IN 46219 (317) 890-0100 info@division7mtls.com www.division7mtls.com

## D7-EDGE PANEL SYSTEM

Date: 4/16/24 S

Scale: N.T.S.

Drawing #

HORIZONTAL REVEAL

DIVISION 7 MTLS 8641 East 30th Street Indianapolis, IN 46219 (317) 890-0100 info@division7mtls.com www.division7mtls.com