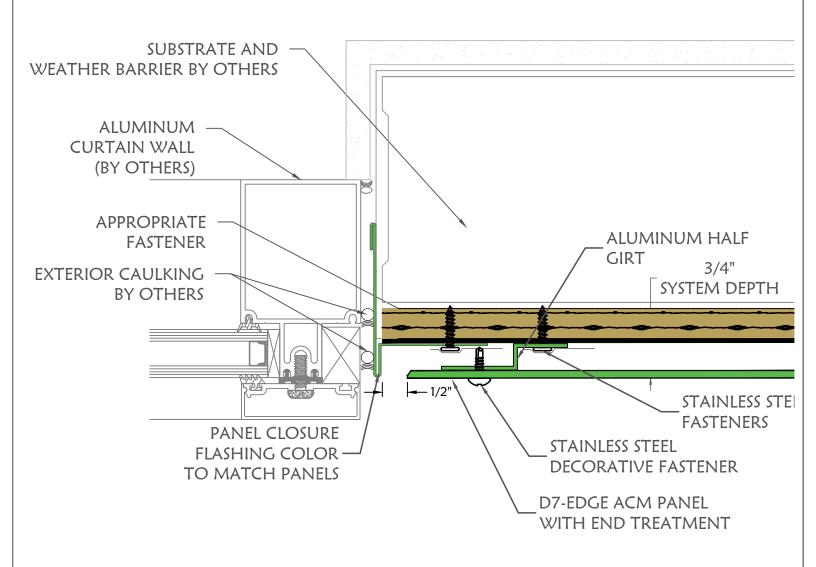

#### PLAN VIEW - WINDOW JAMB TERMINATION

DIVISION 7 MTLS 8641 East 30th Street Indianapolis, IN 46219 (317) 890-0100 info@division7mtls.com www.division7mtls.com

## D7-EDGE PANEL SYSTEM

Date: 4/16/24 | Scale: N.T.S.

Drawing #

DIVISION 7 MTLS 8641 East 30th Street Indianapolis, IN 46219 (317) 890-0100 info@division7mtls.com www.division7mtls.com