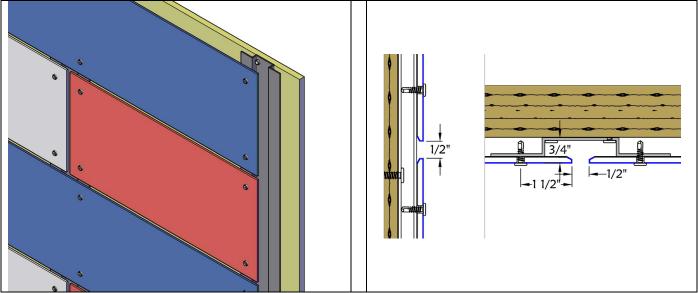

## **PRODUCT DATA SHEET**

**RETURN TO WEB** 

Do you desire a unique look for any interior or exterior facade? The D7-EDGE system is for you! This system uses any color of Aluminum Composite Material and our special perimeter treatments. The perimeter treatment folds over the finished side of the material to conceal the visible core of the panel. Using a black or custom color mounting frame and painted to match or stainless-steel fasteners, the D7-EDGE provides an easy to install, esthetically pleasing façade. The system has been independently tested and meets the highest standards of the industry.

| D7-EDGE Features and Information: |                                                                         |  |
|-----------------------------------|-------------------------------------------------------------------------|--|
| System:                           | Non-Progressive Installation                                            |  |
| Standard Reveal                   | Open ½" reveal showing mounting system (black)                          |  |
| Underlayment                      | Exterior - Waterproofing Weather Barrier Required (black suggested)     |  |
|                                   | System is designed to your substrate specifications and if for exterior |  |
| Required Substrate                | use, must be waterproofed prior to installation. Black substrate        |  |
|                                   | suggested.                                                              |  |
| Radius Surfaces                   | Panels can be segmented around a radius                                 |  |
| System Depth                      | 1-1/2"                                                                  |  |
| Tested Certifications             | ASTM E283, E331, E330, E1233 and AAMA 501                               |  |
| Required Maintenance              | Minimal: Clean with low pressure water and mild detergents              |  |
| Thermal Expansion                 | YES                                                                     |  |
| Price                             | Ranges with complexity of the project                                   |  |
| Weather Sealed                    | NO                                                                      |  |
| Installation Rating               | Easy                                                                    |  |

## D7-EDGE ALUMINUM COMPOSITE PLATE PANEL SYSTEM

Architectural Sheet Metal and Panel Systems

| Material Manufacturers:                              | Base Material Sizing:                          |
|------------------------------------------------------|------------------------------------------------|
| Alpolic FR (Mitsubishi Plastics)                     | 50" x 196"                                     |
| Alucobond PLUS (3A Composites)                       | 62" x 196"                                     |
| Alrex                                                | Standard                                       |
| Reynobond (Alcoa)                                    | Custom Sizes also available                    |
| See Manufacturer for product technical               | PE Core = Polyethylene                         |
| specifications, finish, and color options available. | FR Core = Fire Rated (Mineral)                 |
| Material Thickness:                                  | Mounting System:                               |
| 4mm (.157") Standard                                 | 5005 Aluminum formed hat channels              |
| System Depth:                                        | Fabrication Tolerances:                        |
| 3/4" — 1-1/2"                                        | Width: 0.02" nominal                           |
| Custom Systems Available                             | Length: 0.02" nominal                          |
| ·                                                    | Panel Depth: 0.02" nominal                     |
|                                                      | Square: 0.02" nominal                          |
| Standard Reveal:                                     | Performance Testing:                           |
| ½" Standard                                          | ASTM E 283 - Static Air Infiltration           |
| Customer Systems Available                           | ASTM E331 - Static Water Infiltration          |
| ,                                                    | ASTM E330 - Structural Design Loads (40psf)    |
|                                                      | ASTM E 1233 - Cyclic Air Pressure Differential |
|                                                      | AAMA 501 - Dynamic Water Infiltration          |